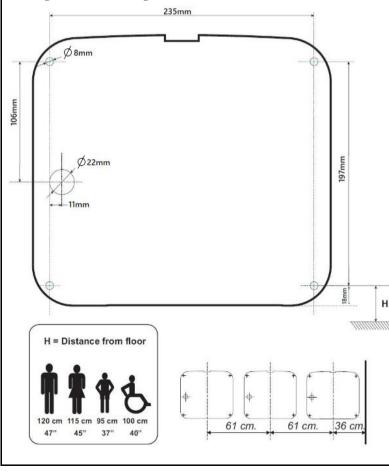

#### Components & materials:

- Base in aluminium, 3 mm thick, with 4 Ø 8 mm holes for wall mounting.
- Fire resistant plastic UL 94-VO fan scroll.
- · Universal brush motor, 5.500 rpm, F class, which includes a safety thermal cut-off.
- Aluminium centrifugal double symmetrical inlet fan wheel.
- Waved wire NiCr heating element on a mica frame that incorporates a thermal cut-off.
- 360° Nozzle in chrome plated Zamak.
- Push-button in chrome plated Zamak, that activates an electromechanic timer with a 35 second cycle.
- 4 silent blocks to eliminate vibrations.

#### Mounting (Recommended heights distance from the floor)

Cover removal : https://youtu.be/g11Sp78bipo

Timer replacement : https://youtu.be/nPgHlV1dTQc

Motor replacement : https://youtu.be/zOFdX\_Qaqio